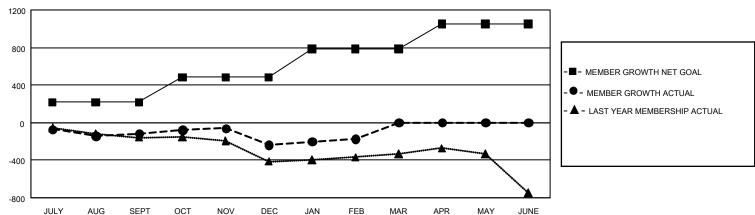

## GOALS AND ACTUAL MEMBERS CUMULATIVE

| DROPPED CLUBS: 0 |   | 0 CLUBS OF 0 ADDED 1 OR MORE NEW<br>MEMBERS | GENDER DISTRIBUTION  MALE 0 (100.00%) |             |   |
|------------------|---|---------------------------------------------|---------------------------------------|-------------|---|
| DROPPED MEMBERS  |   |                                             | FEMALE                                | 0 (100.00%) |   |
| DECEASED         | 0 | CLICK HERE FOR CUMULATIVE                   | TOTAL FAMILY UNIT MEMBERS             |             | 0 |
| CLUB CANCELLED 0 |   | MEMBERSHIP DATA                             |                                       |             |   |
| OTHER            | 0 |                                             | FAMILY MEMBERS PAYING HALF DUES       |             | ا |
| TOTAL            | 0 |                                             |                                       |             |   |

## GMT Constitutional Area 1, Group K

**GMT**: OPEN

REPORT DOES NOT INCLUDE CLUBS IN UNDISTRICTED AREAS.

| Clubs         |               |             |               | Members               |                        |                         |                                                    |  |
|---------------|---------------|-------------|---------------|-----------------------|------------------------|-------------------------|----------------------------------------------------|--|
|               | RESULTS FOR   | R 2019-2020 |               | RESULTS FOR 2019-2020 |                        |                         |                                                    |  |
| QUARTER       | NEW CLUB GOAL | NEW CLUBS   | DROPPED CLUBS | QUARTER MEMI          | BER GROWTH NET<br>GOAL | MEMBER GROWTH<br>ACTUAL | DROPPED<br>MEMBERS ACTUAL<br>(including transfers) |  |
| JULY/AUG/SEPT | 6             | 0           | 5             | JULY/AUG/SEPT         | 645                    | 303                     | 369                                                |  |
| OCT/NOV/DEC   | 9             | 3           | 3             | OCT/NOV/DEC           | 798                    | 451                     | 554                                                |  |
| JAN/FEB/MAR   | 18            | 2           | 2             | JAN/FEB/MAR           | 918                    | 357                     | 277                                                |  |
| APR/MAY/JUNE  | 12            | 0           | 0             | APR/MAY/JUNE          | 792                    | 0                       | 0                                                  |  |