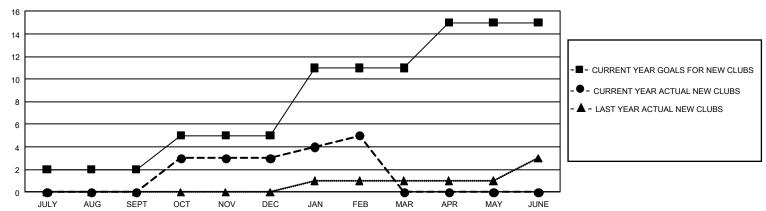

## GOALS AND ACTUAL NEW CLUBS CUMULATIVE

## GMT Constitutional Area 1, Group K

**GMT**: OPEN

REPORT DOES NOT INCLUDE CLUBS IN UNDISTRICTED AREAS.

| Clubs         |               |             |               | Members               |                        |                         |                                                    |  |
|---------------|---------------|-------------|---------------|-----------------------|------------------------|-------------------------|----------------------------------------------------|--|
|               | RESULTS FOR   | R 2019-2020 |               | RESULTS FOR 2019-2020 |                        |                         |                                                    |  |
| QUARTER       | NEW CLUB GOAL | NEW CLUBS   | DROPPED CLUBS | QUARTER MEMI          | BER GROWTH NET<br>GOAL | MEMBER GROWTH<br>ACTUAL | DROPPED<br>MEMBERS ACTUAL<br>(including transfers) |  |
| JULY/AUG/SEPT | 6             | 0           | 5             | JULY/AUG/SEPT         | 645                    | 303                     | 369                                                |  |
| OCT/NOV/DEC   | 9             | 3           | 3             | OCT/NOV/DEC           | 798                    | 451                     | 554                                                |  |
| JAN/FEB/MAR   | 18            | 2           | 2             | JAN/FEB/MAR           | 918                    | 357                     | 277                                                |  |
| APR/MAY/JUNE  | 12            | 0           | 0             | APR/MAY/JUNE          | 792                    | 0                       | 0                                                  |  |